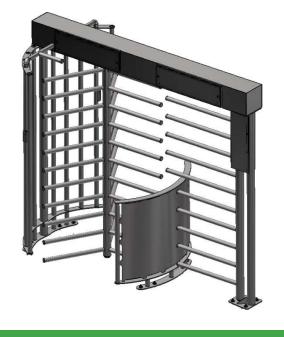

Die BG Drives Lösung für Personenzugänge mit Fahrradmitnahme Drehkreuz

AXgo Performance FHT03B mit Fahrradschleuse

Besonders geeignet für:

Bahnhöfe

**U-Bahn-Stationen** 

Mitarbeiterzugänge

Parkhäuser mit Fahrradstationen

# Drehkreuz AXgo Performance FHT03B

#### **AXgo Performance FHT03**

**Technische Daten** 

**AXgo Performance FHT03B** 

| Durchgangsbreite                   | Personendurchgang: 642 mm<br>Fahrradschleuse: 742 mm |
|------------------------------------|------------------------------------------------------|
| Abmessungen<br>L x B x H           | 2440 x 1266 x 2248 mm                                |
| Strom- und<br>Leistungsaufnahme    | max. 0.35A / max. 80 VA                              |
| Gehäuseausführung                  | 1.4301 (V2A)                                         |
| Temperaturbereich                  | -30 bis 55 °C                                        |
| Spannungsversorgung                | 100-230 VAC 50/60 Hz ± 10%                           |
| Antrieb Drehkreuz                  | Manuell                                              |
| Antrieb Fahrradschleuse            | BG Servodrive                                        |
| Steuerspannung                     | Schutzkleinspannung 24 VDC                           |
| Betriebsart                        | S1 (100% DC)                                         |
| IP Klassifizierung                 | IP44                                                 |
| Anzahl garantierter<br>Durchgänge: | 3 Millionen                                          |