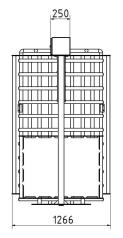

#### **AXgo Performance FHT03**

**Technische Daten** 

**AXgo Performance FHT03B** 

| Durchgangsbreite                   | Personendurchgang: 642 mm<br>Fahrradschleuse: 742 mm |
|------------------------------------|------------------------------------------------------|
| Abmessungen<br>L x B x H           | 2440 x 1266 x 2248 mm                                |
| Strom- und<br>Leistungsaufnahme    | max. 0.35A / max. 80 VA                              |
| Gehäuseausführung                  | 1.4301 (V2A)                                         |
| Temperaturbereich                  | -30 bis 55 °C                                        |
| Spannungsversorgung                | 100-230 VAC 50/60 Hz ± 10%                           |
| Antrieb Drehkreuz                  | Manuell                                              |
| Antrieb Fahrradschleuse            | BG Servodrive                                        |
| Steuerspannung                     | Schutzkleinspannung 24 VDC                           |
| Betriebsart                        | S1 (100% DC)                                         |
| IP Klassifizierung                 | IP44                                                 |
| Anzahl garantierter<br>Durchgänge: | 3 Millionen                                          |