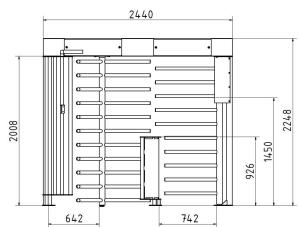

#### **AXgo Performance FHT03**

**Technische Daten** 

**AXgo Performance FHT03B** 

| Durchgangsbreite                   | Personendurchgang: 642 mm<br>Fahrradschleuse: 742 mm |
|------------------------------------|------------------------------------------------------|
| Abmessungen<br>L x B x H           | 2440 x 1266 x 2248 mm                                |
| Strom- und<br>Leistungsaufnahme    | max. 0.35A / max. 80 VA                              |
| Gehäuseausführung                  | 1.4301 (V2A)                                         |
| Temperaturbereich                  | -30 bis 55 °C                                        |
| Spannungsversorgung                | 100-230 VAC 50/60 Hz ± 10%                           |
| Antrieb Drehkreuz                  | Manuell                                              |
| Antrieb Fahrradschleuse            | BG Servodrive                                        |
| Steuerspannung                     | Schutzkleinspannung 24 VDC                           |
| Betriebsart                        | S1 (100% DC)                                         |
| IP Klassifizierung                 | IP44                                                 |
| Anzahl garantierter<br>Durchgänge: | 3 Millionen                                          |