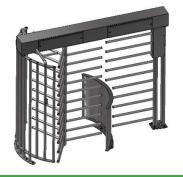

## Drehkreuz AXgo Performance FHT03B

for your access

**Allgemeine Information** 

**AXgo Performance FHT03B** 

Die BG Drives AXgo Performance Drehkreuze erfüllen höchste Sicherheitsstandards und sind dank der kompletten Ausführung in Edelstahl extrem robust und langlebig.

Durch die unterschiedlichen Ausführungsvarianten (elektromechanisch oder motorisch) können die unterschiedlichsten Bedürfnisse des Anwenders erfüllt werden. Die hochmoderne Steuerung lässt sich dank der vielfältigen Schnittstellen in alle gängigen Zutrittskontrollsysteme integrieren.