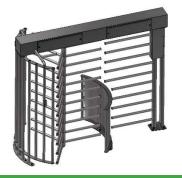

Die BG Drives Lösung für Personenzugänge mit Fahrradmitnahme Drehkreuz

AXgo Performance FHT03B mit Fahrradschleuse

Besonders geeignet für:

Bahnhöfe

**U-Bahn-Stationen** 

Mitarbeiterzugänge

Parkhäuser mit Fahrradstationen

# Drehkreuz AXgo Performance FHT03B

## Drehkreuz AXgo Performance FHT03B

for your access

**Allgemeine Information** 

**AXgo Performance FHT03B** 

Die BG Drives AXgo Performance Drehkreuze erfüllen höchste Sicherheitsstandards und sind dank der kompletten Ausführung in Edelstahl extrem robust und langlebig.