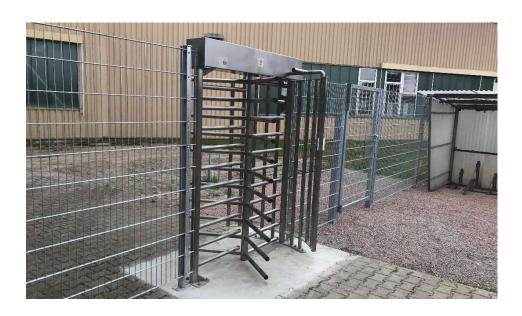

Die BG Drives Lösung für Personenzugänge mit Fahrradmitnahme Drehkreuz

AXgo Performance FHT03B mit Fahrradschleuse

Besonders geeignet für:

Bahnhöfe

**U-Bahn-Stationen** 

Mitarbeiterzugänge

Parkhäuser mit Fahrradstationen

# Drehkreuz AXgo Performance FHT03B

#### **AXgo Performance FHT03**

**Technische Daten** 

**AXgo Performance FHT03B** 

| Durchgangsbreite                   | Personendurchgang: 642 mm<br>Fahrradschleuse: 742 mm |
|------------------------------------|------------------------------------------------------|
| Abmessungen<br>L x B x H           | 2440 x 1266 x 2248 mm                                |
| Strom- und<br>Leistungsaufnahme    | max. 0.35A / max. 80 VA                              |
| Gehäuseausführung                  | 1.4301 (V2A)                                         |
| Temperaturbereich                  | -30 bis 55 °C                                        |
| Spannungsversorgung                | 100-230 VAC 50/60 Hz ± 10%                           |
| Antrieb Drehkreuz                  | Manuell                                              |
| Antrieb Fahrradschleuse            | BG Servodrive                                        |
| Steuerspannung                     | Schutzkleinspannung 24 VDC                           |
| Betriebsart                        | S1 (100% DC)                                         |
| IP Klassifizierung                 | IP44                                                 |
| Anzahl garantierter<br>Durchgänge: | 3 Millionen                                          |

**AXgo Performance FHT03B** 

## Drehkreuz AXgo Performance FHT03B

for your access

**Allgemeine Information** 

**AXgo Performance FHT03B** 

Die BG Drives AXgo Performance Drehkreuze erfüllen höchste Sicherheitsstandards und sind dank der kompletten Ausführung in Edelstahl extrem robust und langlebig.